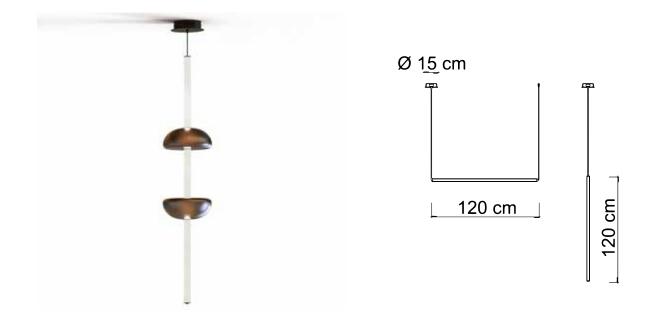

# KIRA/SL lampada a sospensione

Between design and art, Kira evokes a prodigious contemporary light sculpture that dominates the space with its strong installation power and a fluctuating stage presence of great impact.

| 7661       | KIRA/SL               |
|------------|-----------------------|
| Power      | 60W Led Integrated    |
| Input      | 220/240 V- 50/60Hz    |
| Kelvin     | Sikrea Dynamic Dimmer |
| Dimmable   | Yes                   |
| Real Lumen | Dimmable Max 3950     |
| CRI        | 90                    |
| IP         | 20                    |
| L. Wire    | 150cm                 |